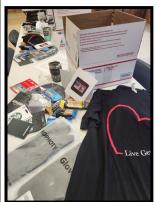

## **Military Recognition Recap**

"Never was so much owed by so many to so few." – Winston Churchill

The 2023 military recognition culminated on November 12th with Pastor Kat recognizing the ten Zion veterans and blessing the six boxes to be mailed to those currently serving. The care packages were mailed to Maryland, North Carolina, Virginia, and Germany. Each of the packages contained an LED Beanie, gloves that you can still use your phone while wearing (I know, right??!), a Yeti cup, gift cards, a t-shirt (or 2), candy, and cards from Pastor Kat and our youth.

Each box is valued at approximately \$180. Thank you to Jenny Gelson & Pastor Kat for their ongoing support of the project, and to Betty Lanka and Helen Livingston for applying for the Thrivent grant. Special thanks to the very generous congregants who donated money and gift cards to be used toward the project.