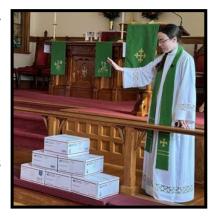

## **Military Recognition Recap**

"Never was so much owed by so many to so few." – Winston Churchill

The 2023 military recognition culminated on November 12th with Pastor Kat recognizing the ten Zion veterans and blessing the six boxes to be mailed to those currently serving. The care packages were mailed to Maryland, North Carolina, Virginia, and Germany. Each of the packages contained an LED Beanie, gloves that you can still use your phone while wearing (I know, right??!), a Yeti cup, gift cards, a t-shirt (or 2), candy, and cards from Pastor Kat and our youth.

Each box is valued at approximately \$180. Thank you to Jenny Gelson & Pastor Kat for their ongoing support of the project, and to Betty Lanka and Helen Livingston for applying for the Thrivent grant. Special thanks to the very generous congregants who donated money and gift cards to be used toward the project.